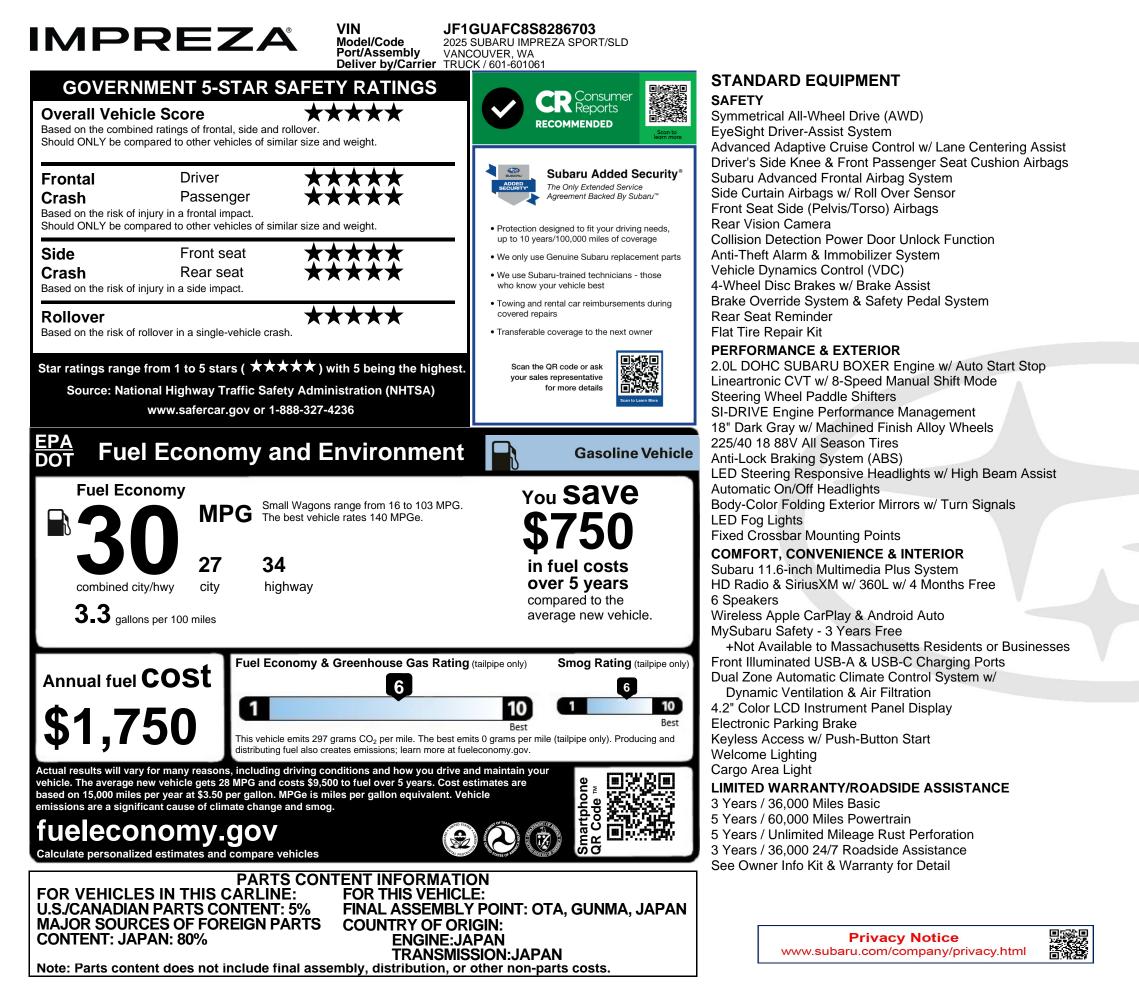

Destination and Delivery **Total Suggested Retail Price** THIS LABEL HAS BEEN APPLIED PURSUANT TO FEDERAL LAW, DO NOT REMOVE OR ALTER PRIOR TO THE DELIVERY TO THE ULTIMATE PURCHASER.

Man Exte Full

Star Imp

## OPTIONAL EQUIPMENT AND OTHER ITEMS

| ufacturer's Suggested Retail Price  | \$26,360.00 |
|-------------------------------------|-------------|
| rior Color: Magnetite Gray Metallic |             |
| Tank of Gas                         | INCLD       |
| ndard Option: 21                    |             |
| reza HL Mirror Package              | \$713.00    |
| Mirror Compass w/ homelink          |             |
| Auto-Dimming Exterior Mirror        |             |
| sh Guards                           | \$187.00    |
|                                     |             |

\$1,170.00 \$28,430.00